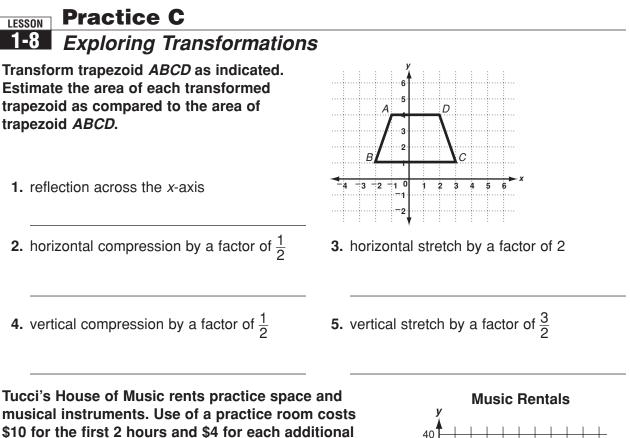

musical instruments. Use of a practice room costs \$10 for the first 2 hours and \$4 for each additional hour. An electric guitar rents for \$15 for the first 2 hours and \$3 for each additional hour.

6. Sketch a graph of two functions, one for the cost of renting a practice room and another for the cost of renting an electric guitar.

## Identify the transformation of the original graphs represented by the following changes.

- 7. The charge for the first 2 hours' rental of a practice room increases to \$12.
- 8. As a special promotion, Tucci's House of Music cuts the practice room charges by 50% for first-time users.
- 9. The cost of renting a guitar increases to \$30 for the first 4 hours and \$6 for each additional hour.